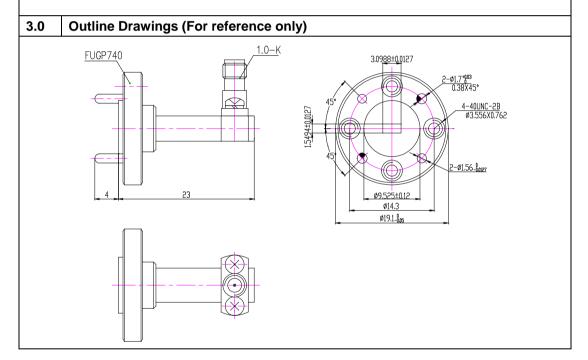

## Waveguide to Coaxial Adapter

| Part | No: VT740WCA1.0KPC        |                |
|------|---------------------------|----------------|
| 1.0  | Mechanical Specifications |                |
| 1.1  | Waveguide type            | WR12           |
| 1.2  | Flange type               | FUGP740        |
| 1.3  | Connector                 | 1.0 Female     |
| 1.4  | Finish                    | Gold plating   |
| 1.6  | Material                  | Copper         |
| 1.7  | Temp range                | -30°C to +70°C |
|      |                           |                |
| 2.0  | Electrical Specifications |                |
| 2.1  | Frequency range           | 60-90 GHz      |
| 2.2  | VSWR (Max)                | 1.6            |
| 2.3  | Insertion loss            | 1 dB           |
| 1    |                           |                |